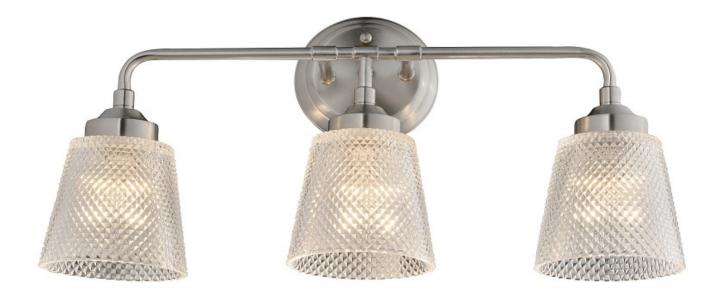

Westport 3-Lt Bath - Brushed Nickel Product ID: 312B03BN

| Style:     | Nordic Chic    |
|------------|----------------|
| Finish:    | Brushed Nickel |
| Weight:    | 5.5 lbs.       |
| Width      | 21.25 in.      |
| Height:    | 11 in.         |
| Extension: | 7 in.          |

## Description:

Some of the greatest design you'll find happened in early 1900's public spaces. Our inspiration resulted in a blend of minimalistic antique brass or nickel framing to highlight the period-inspired waffle glass. It's a bit of history that's right at home in the now.

| Backpla | ate |
|---------|-----|
|---------|-----|

Width: 5.13 In. Height: 5.13 In. Thickness: 1 in.

Shade: 5"D x 4.75"H

Rating: Interior Listing: Dry Country of origin: CN

## Selling Points:

Urban Vintage Meets Modern Farmhouse. Unique Recycled Waffle Glass. Ability To Mount Up Or Down.

Socket Type: Medium Socket Quantity: 3 Max Wattage: 60 Lamping Included: No Voltage: 110/220V